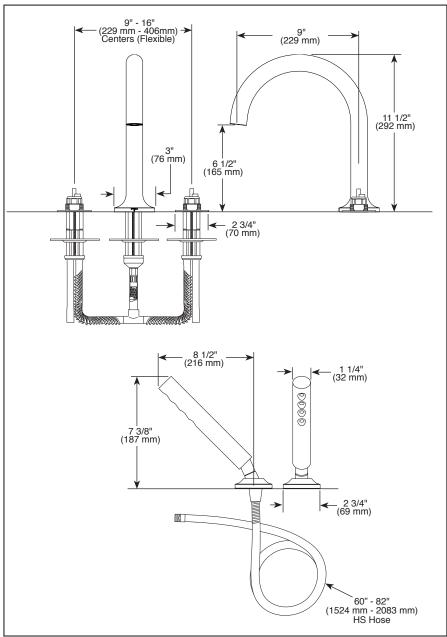

#### STANDARD SPECIFICATIONS:

- Three or four hole mount
- Trim Only for two handle Roman Tub faucet for concealed mounting
- Temperature and volume controlled with handles
- Rough-In kit must also be ordered to complete installation (R64707 for four hole and R62707 for three hole). There are separate specification sheets on each rough-in kit if more details are required.
- Handshower includes double check valves for backflow prevention (T67475)
- Handshower max flow rate 1.75 gpm @ 80 psi, 6.6 L/min @ 550 kPa
- Minimum 4 1/2" (114 mm) to maximum 10" (254 mm) distance between holes
- Accomodates up to 2 1/2" deck thickness