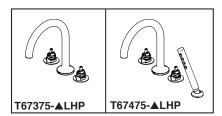

# ROMAN TUB/WHIRLPOOL **FAUCET TRIM**

- Odin<sup>®</sup> Bath Collection
- Three Hole Installation (T67375-LHP)
- Four Hole Installation (T67475-LHP)
- Rough-In Kit Must Also be Ordered to Complete Installation (R64707 for four hole and R62707 for three hole)

#### STANDARD SPECIFICATIONS:

- Three or four hole mount
- Trim Only for two handle Roman Tub faucet for concealed mounting
- Temperature and volume controlled with handles
- Rough-In kit must also be ordered to complete installation (R64707 for four hole and R62707 for three hole). There are separate specification sheets on each rough-in kit if more details are required.
- Handshower includes double check valves for backflow prevention (T67475)
- Handshower max flow rate 1.75 gpm @ 80 psi, 6.6 L/min @ 550 kPa
- Minimum 4 1/2" (114 mm) to maximum 10" (254 mm) distance between holes
- Accomodates up to 2 1/2" deck thickness