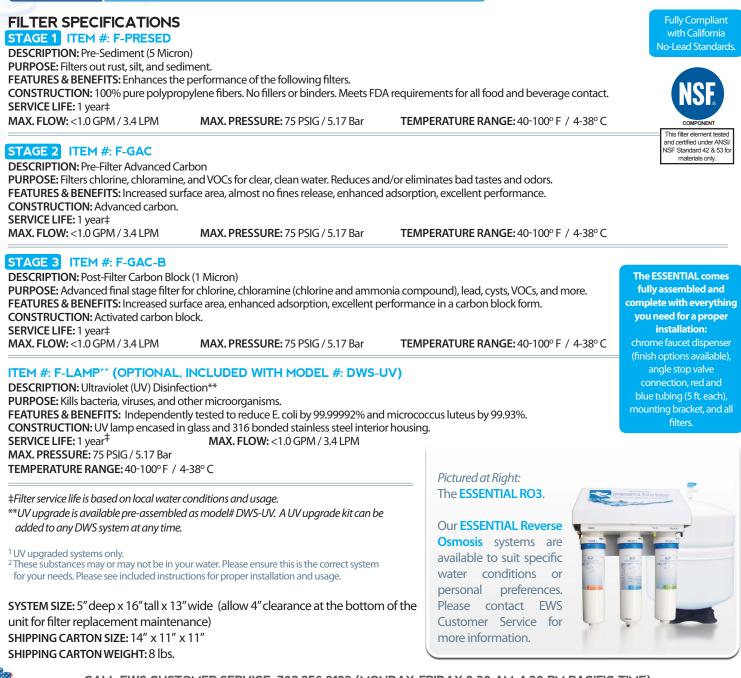

# TECHNICAL INFORMATION ESSENTIAL DRINKING WATER FILTRATION SYSTEMS MODEL #s: DWS and DWS-UV

## SYSTEM SPECIFICATIONS

MADE IN THE USA

**OPERATION TEMPERATURE:** Maximum 100° F (38° C) / Minimum 40° F (4° C) **OPERATION PRESSURE:** Maximum 75 psi / Minimum 30 psi

SYSTEM FLOW RATE: <1.0 gallons per minute (gpm)

## MODEL # REPLACEMENT FILTER SET #

 DWS
 F.SET.DWS
 (includes: F-PRESED, F-GAC, F-GAC-B)

 DWS-UV
 F.SET.DWS-UV (includes: F-PRESED, F-GAC, F-GAC-B, F-LAMP)